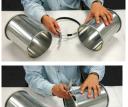

### Easy & fast to install

Just clamp together, no rivets, screws or welding needed. Installs in seconds with standard QF Clamp, cutting installation and downtime by more than 45%.