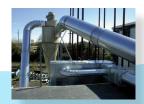

# Nordfab Quick-Fit<sup>®</sup> Clamp-together Ducting

### Easy & fast to install

Just clamp together, no rivets, screws or welding needed. Installs in seconds with standard QF Clamp, cutting installation and downtime by more than 45%.

### Ideal for dust, mist and fume collection

Adaptable to your existing ductwork