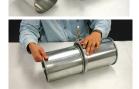

### Easy & fast to install

Just clamp together, no rivets, screws or welding needed. Installs in seconds with standard QF Clamp, cutting installation and downtime by more than 45%.