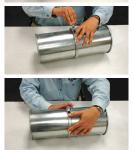

### Easy & fast to install

Just clamp together, no rivets, screws or welding needed. Installs in seconds with standard QF Clamp, cutting installation and downtime by more than 45%.