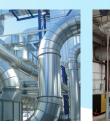

#### Laser welded seams on duct pipe

- Solid welds eliminate leakage, increasing system efficiency and improving energy efficiency.
- Smooth, fully welded seams prevent leaks, snags, and possible "bug harbors".

### Galvanized, Stainless Steel, and aluminum

Metal gauge options to suit your application, from standard gauge to heavy-duty 14 gauge